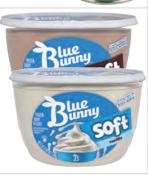

green beans

Or Or **United Dairy** Milk Sparkle Vitamin D. 2%, Or United Dairy Vitamin D 2%, 1%, Skim, Or Ultra Skim

Roast

LIMIT 1 PER FAMILY! In Our Meat Dept! Boneless Chuck

**USDA Choice Beef Chuck** 

Blue Bunny Soft Frozen Dessert Assorted Variety